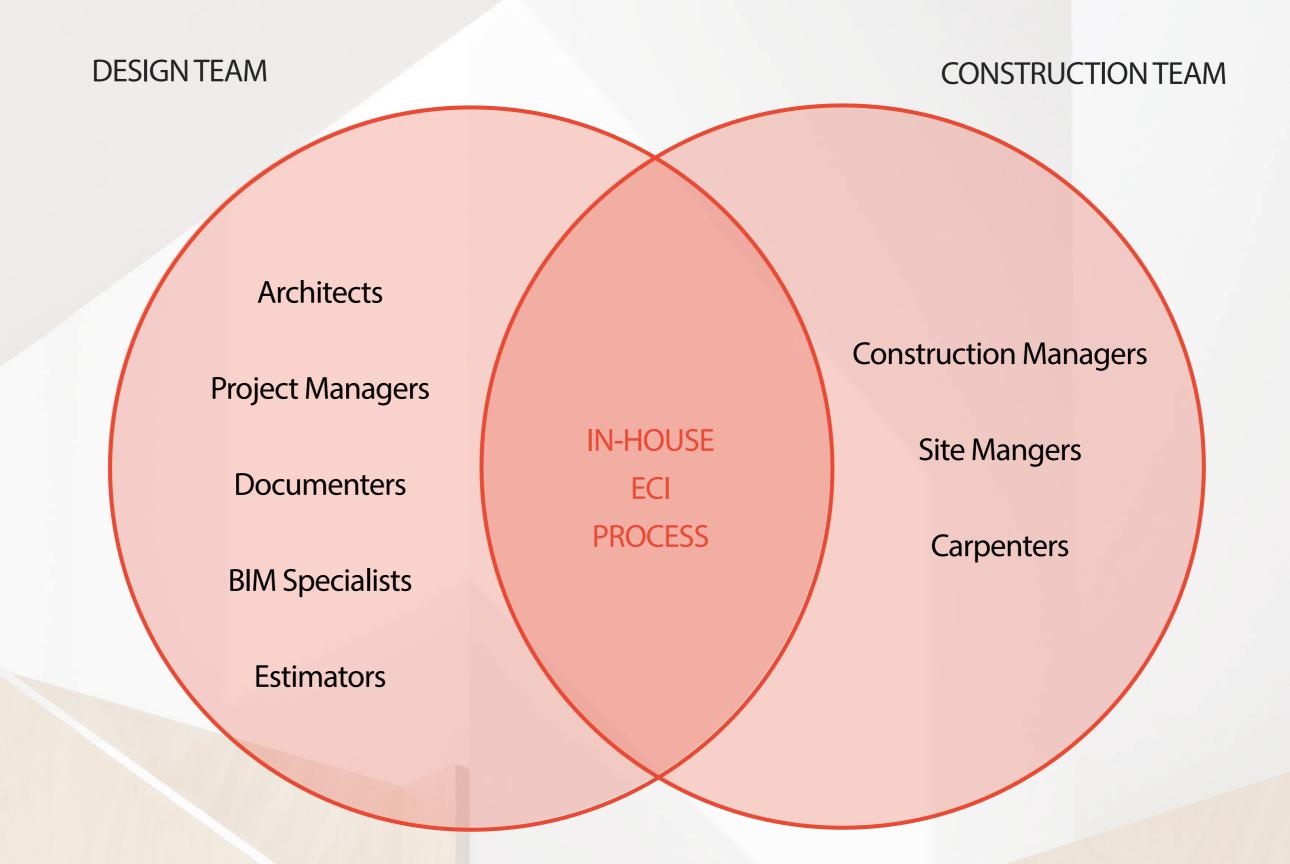

STUDIO & FABRICATION FACILITY

















Panelised | Modular | Hybrid



























# **DESIGN CONSIDERATIONS**















































#### Offsite: Fit-out

- Post blower-door test #1
- Install of all finishes & joinery at uninterrupted points of envelope (excluding at junctions)
- Temporary structure remains for transport where req.

## Dis-assembly & Transport

- Cut of all temporary seals to envelope
- Disassemble modules at junctions
- · Lift onto trucks & transport to site







- Cranage and positioning on footings
- Install of additional insulation in cavity modules
- Connection of modules tiling excess air barrier, infill panels in floor and tape to all junctions
- Blower-door test #2 prior to install of finishes to junctions



Te