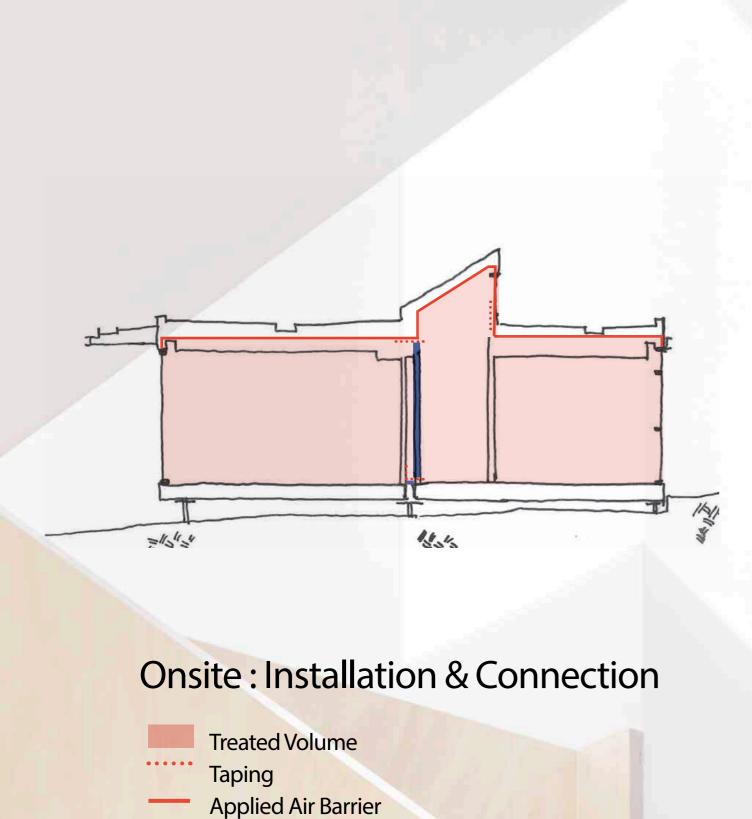

## Dis-assembly & Transport

- Cut of all temporary seals to envelope
- Disassemble modules at junctions
- · Lift onto trucks & transport to site

- Cranage and positioning on footings
- Install of additional insulation in cavity modules
- Connection of modules tiling excess air barrier, infill panels in floor and tape to all junctions
- Blower-door test #2 prior to install of finishes to junctions

Temporary Structure