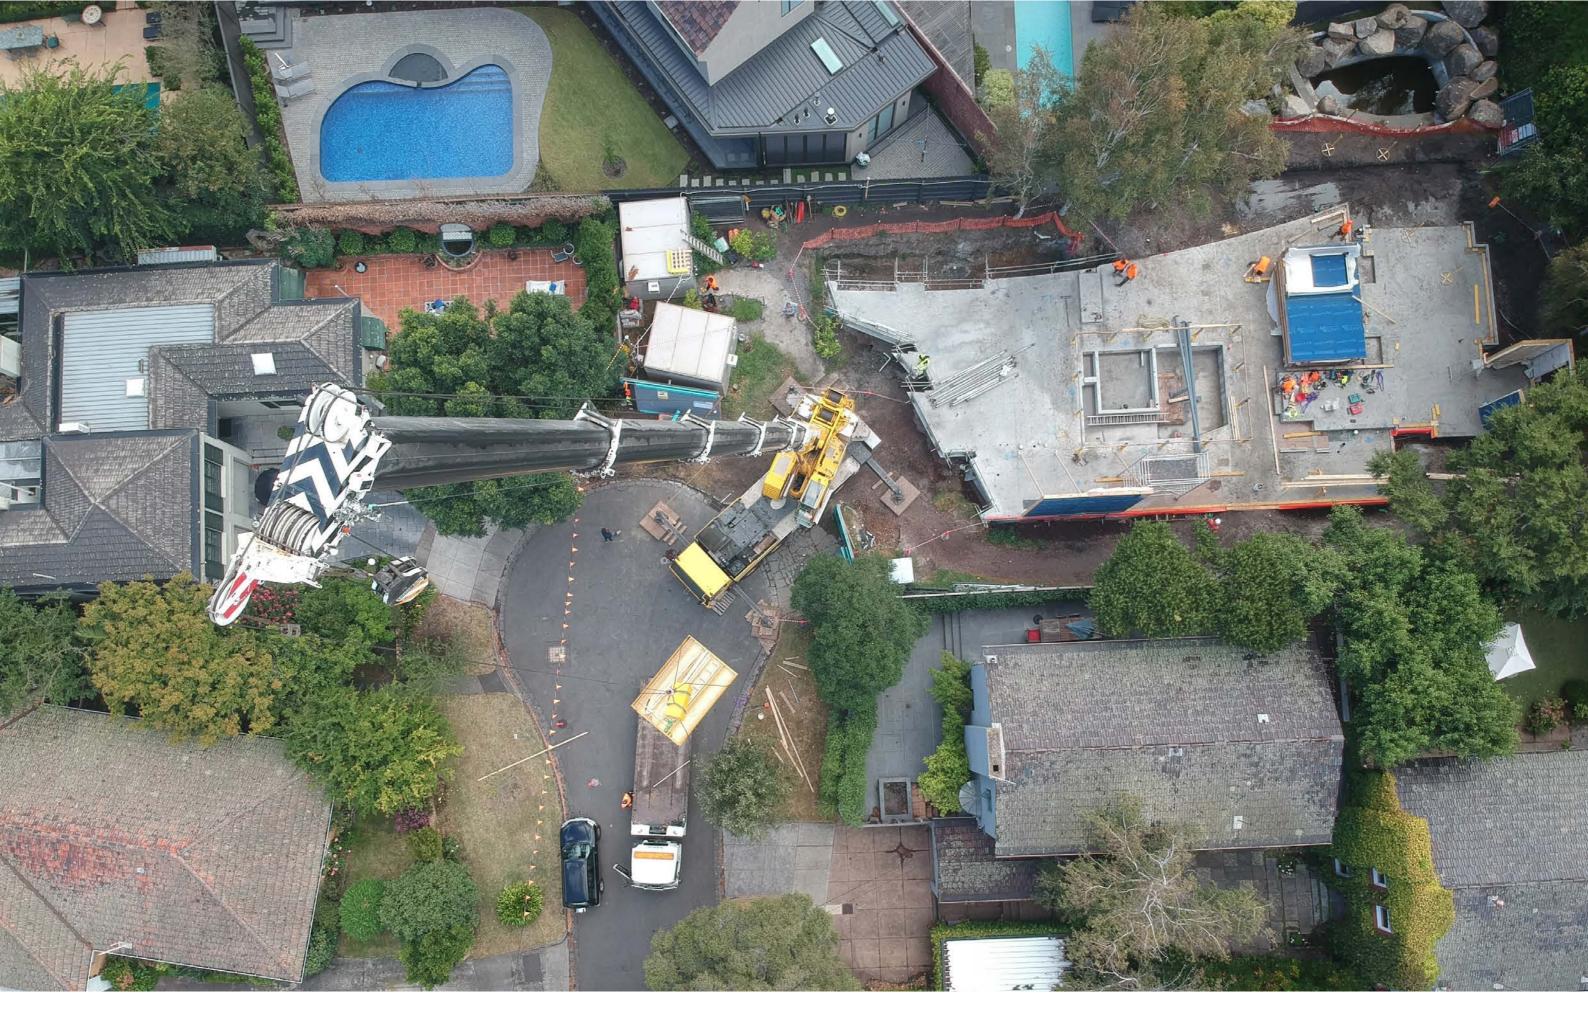

## Dis-assembly & Transport

- Cut of all temporary seals to envelope
- Disassemble modules at junctions
- · Lift onto trucks & transport to site

- Cranage and positioning on footings
- Install of additional insulation in cavity modules
- Connection of modules tiling excess air barrier, infill panels in floor and tape to all junctions
- Blower-door test #2 prior to install of finishes to junctions

Temporary Structure