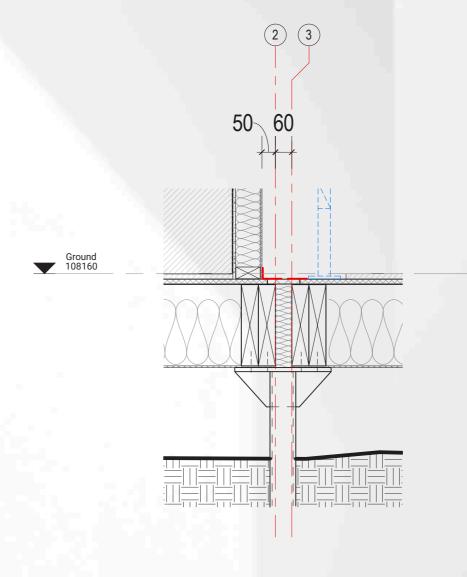

## Dis-assembly & Transport

- Cut of all temporary seals to envelope
- Disassemble modules at junctions
- · Lift onto trucks & transport to site

- Cranage and positioning on footings
- Install of additional insulation in cavity modules
- Connection of modules tiling excess air barrier, infill panels in floor and tape to all junctions
- Blower-door test #2 prior to install of finishes to junctions