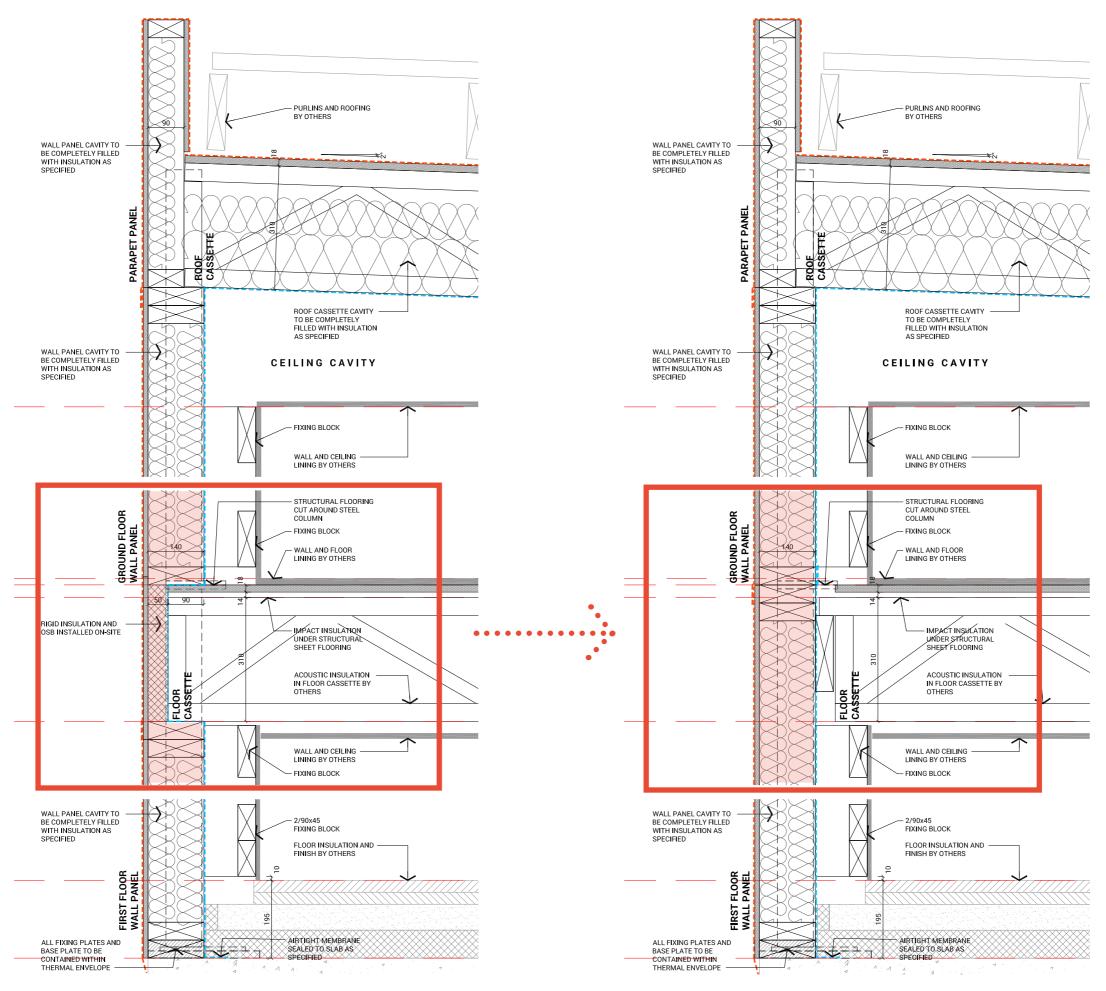

#### Offsite: Fit-out

- Post blower-door test #1
- Install of all finishes & joinery at uninterrupted points of envelope (excluding at junctions)
- Temporary structure remains for transport where req.

## Dis-assembly & Transport

- Cut of all temporary seals to envelope
- Disassemble modules at junctions
- · Lift onto trucks & transport to site

- Cranage and positioning on footings
- Install of additional insulation in cavity modules
- Connection of modules tiling excess air barrier, infill panels in floor and tape to all junctions
- Blower-door test #2 prior to install of finishes to junctions

Temporary Structure