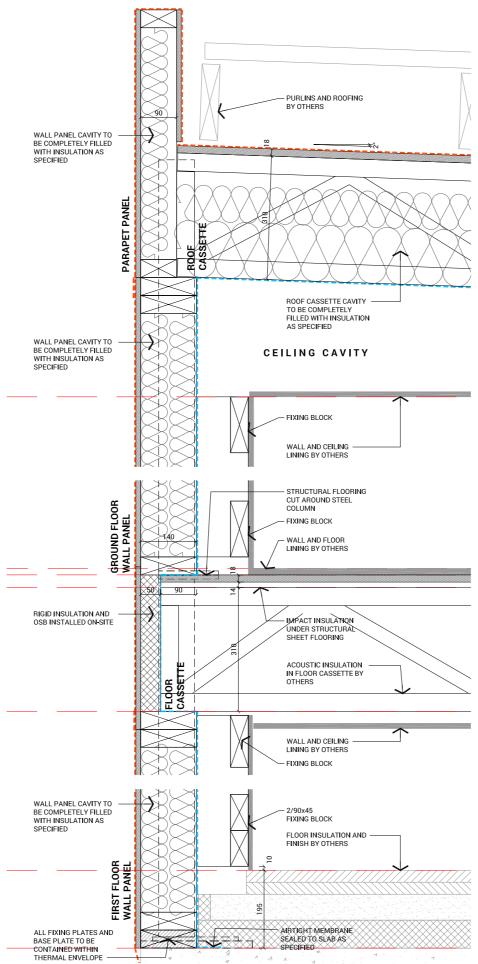

#### Offsite: Fit-out

- Post blower-door test #1
- Install of all finishes & joinery at uninterrupted points of envelope (excluding at junctions)
- Temporary structure remains for transport where req.

## Dis-assembly & Transport

- Cut of all temporary seals to envelope
- Disassemble modules at junctions
- · Lift onto trucks & transport to site

- Cranage and positioning on footings
- Install of additional insulation in cavity modules
- Connection of modules tiling excess air barrier, infill panels in floor and tape to all junctions
- Blower-door test #2 prior to install of finishes to junctions

Temporary Structure