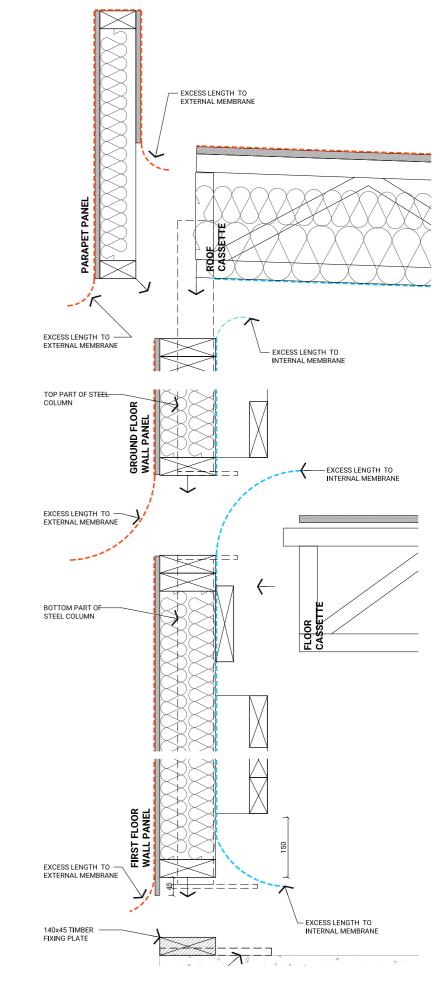

#### Offsite: Fit-out

- Post blower-door test #1
- Install of all finishes & joinery at uninterrupted points of envelope (excluding at junctions)
- Temporary structure remains for transport where req.

## Dis-assembly & Transport

- Cut of all temporary seals to envelope
- Disassemble modules at junctions
- · Lift onto trucks & transport to site

- Cranage and positioning on footings
- Install of additional insulation in cavity modules
- Connection of modules tiling excess air barrier, infill panels in floor and tape to all junctions
- Blower-door test #2 prior to install of finishes to junctions

Temporary Structure