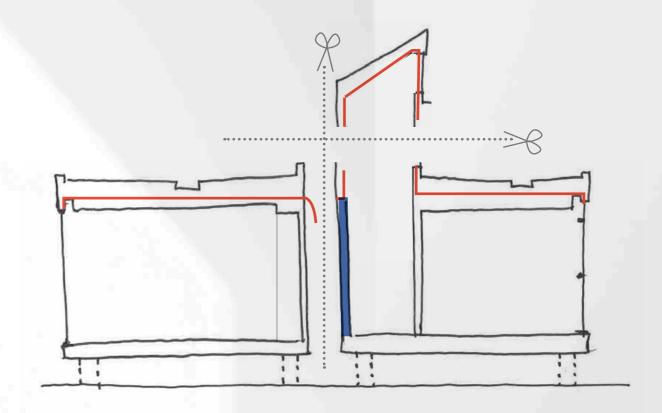

## Dis-assembly & Transport

- Cut of all temporary seals to envelope
- Disassemble modules at junctions
- · Lift onto trucks & transport to site

- Cranage and positioning on footings
- Install of additional insulation in cavity modules
- Connection of modules tiling excess air barrier, infill panels in floor and tape to all junctions
- Blower-door test #2 prior to install of finishes to junctions

Temporary Structure