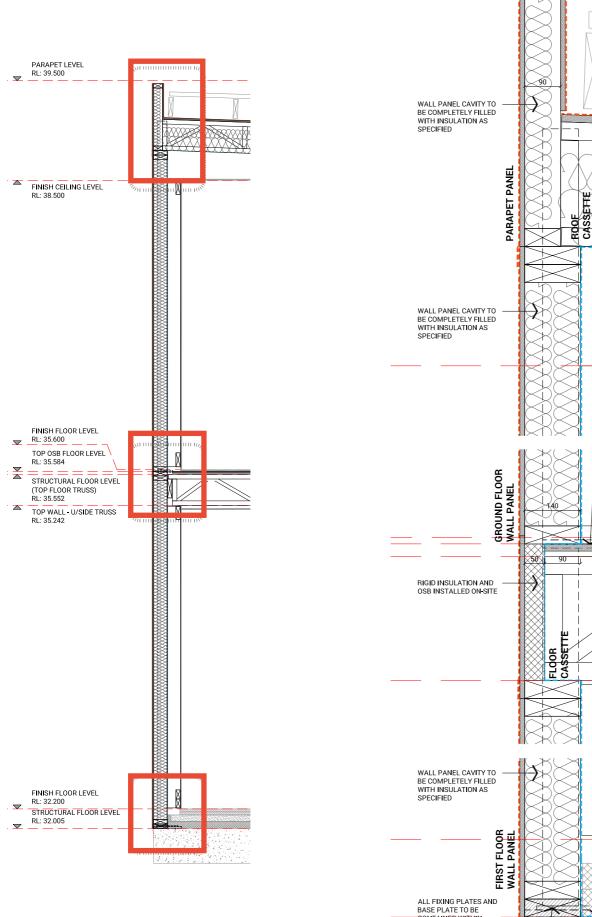

#### Offsite: Fit-out

- Post blower-door test #1
- Install of all finishes & joinery at uninterrupted points of envelope (excluding at junctions)
- Temporary structure remains for transport where req.

## Dis-assembly & Transport

- Cut of all temporary seals to envelope
- Disassemble modules at junctions
- · Lift onto trucks & transport to site

- Cranage and positioning on footings
- Install of additional insulation in cavity modules
- Connection of modules tiling excess air barrier, infill panels in floor and tape to all junctions
- Blower-door test #2 prior to install of finishes to junctions

Temporary Structure