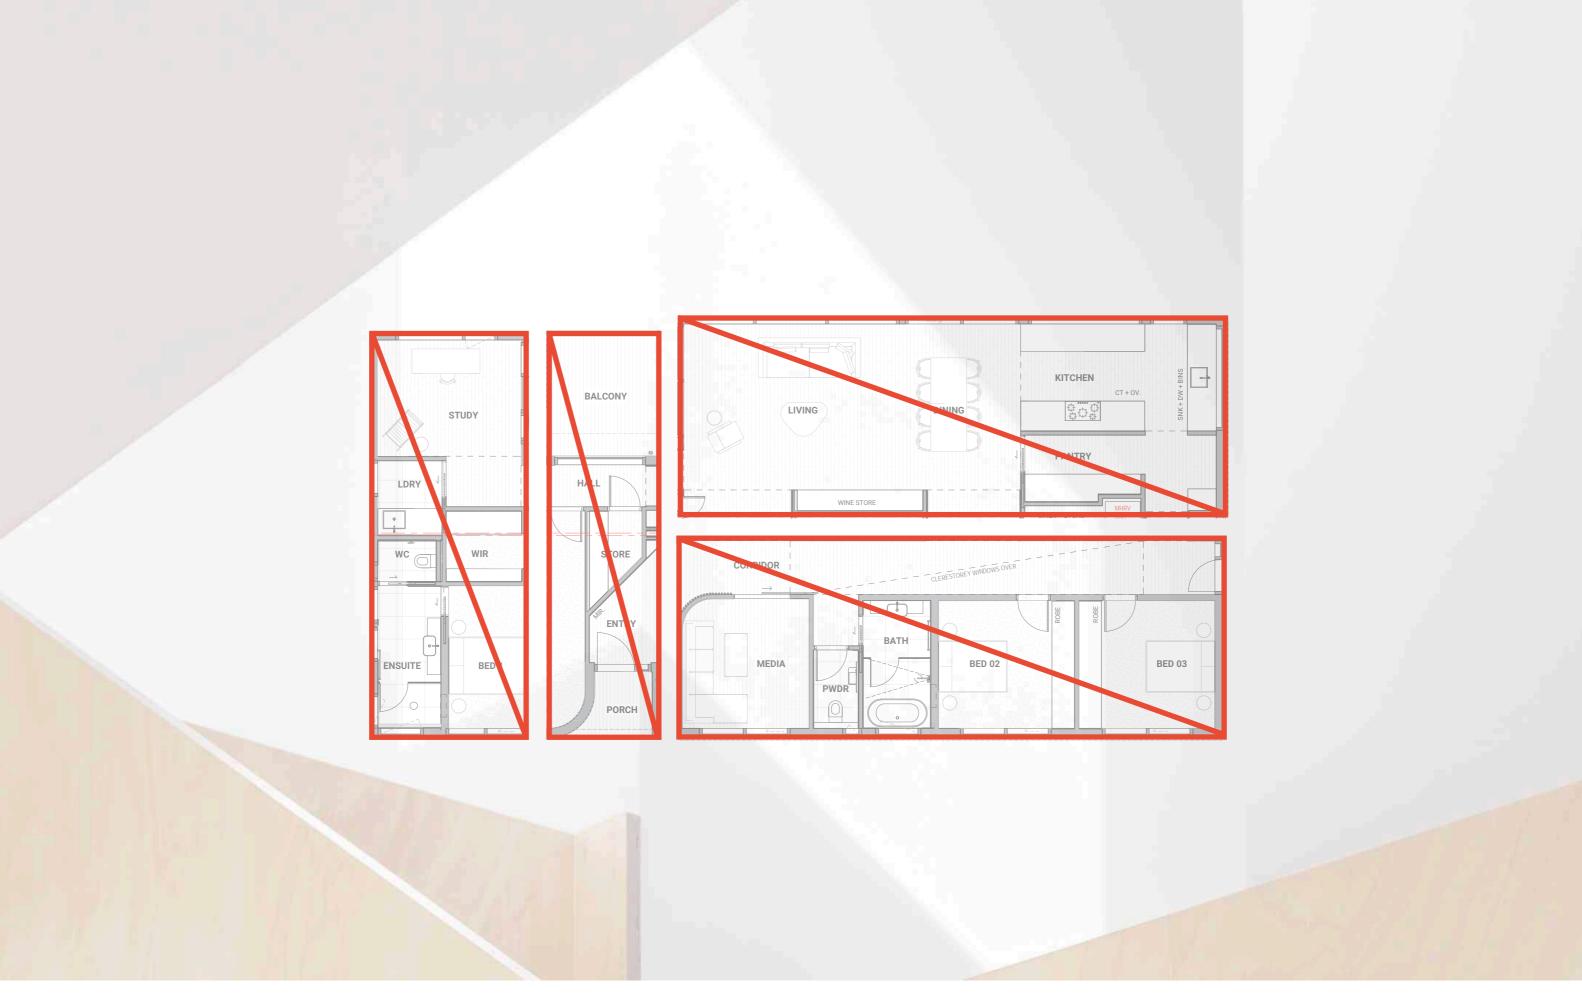

#### Offsite: Fit-out

- Post blower-door test #1
- Install of all finishes & joinery at uninterrupted points of envelope (excluding at junctions)
- Temporary structure remains for transport where req.

## Dis-assembly & Transport

- Cut of all temporary seals to envelope
- Disassemble modules at junctions
- · Lift onto trucks & transport to site

- Cranage and positioning on footings
- Install of additional insulation in cavity modules
- Connection of modules tiling excess air barrier, infill panels in floor and tape to all junctions
- Blower-door test #2 prior to install of finishes to junctions

Temporary Structure