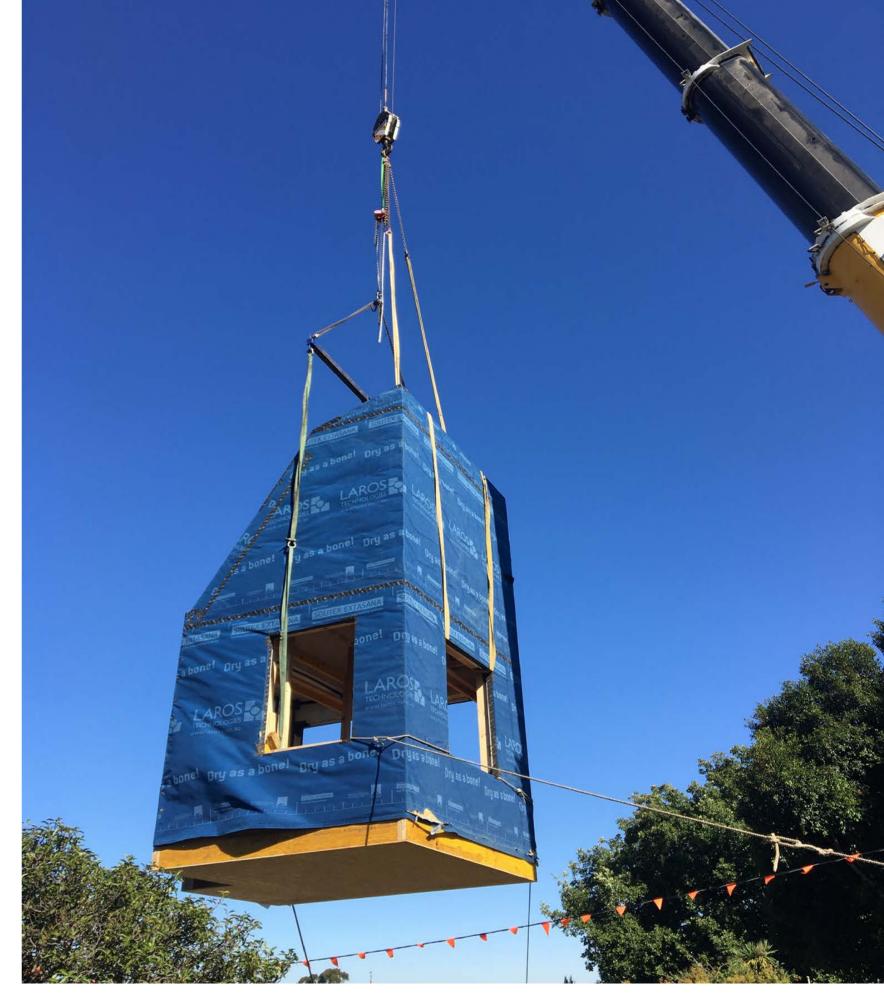

## Dis-assembly & Transport

- Cut of all temporary seals to envelope
- Disassemble modules at junctions
- · Lift onto trucks & transport to site

- Cranage and positioning on footings
- Install of additional insulation in cavity modules
- Connection of modules tiling excess air barrier, infill panels in floor and tape to all junctions
- Blower-door test #2 prior to install of finishes to junctions

Temporary Structure