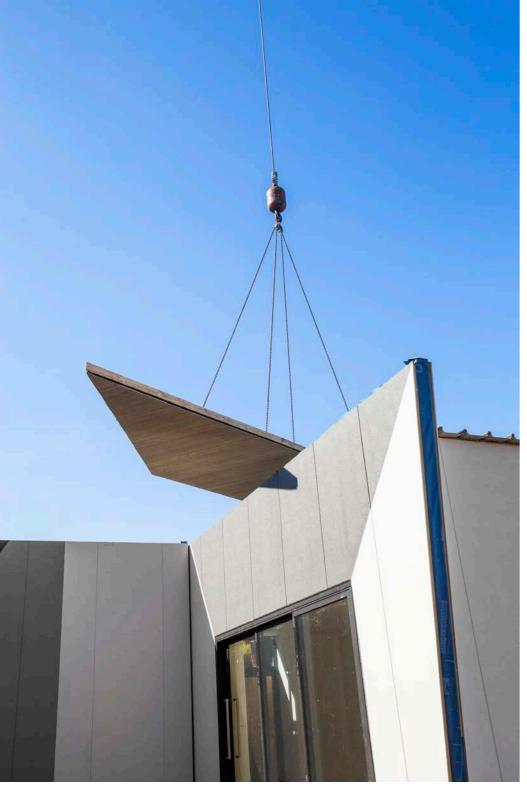

## Dis-assembly & Transport

- Cut of all temporary seals to envelope
- Disassemble modules at junctions
- · Lift onto trucks & transport to site

- Cranage and positioning on footings
- Install of additional insulation in cavity modules
- Connection of modules tiling excess air barrier, infill panels in floor and tape to all junctions
- Blower-door test #2 prior to install of finishes to junctions