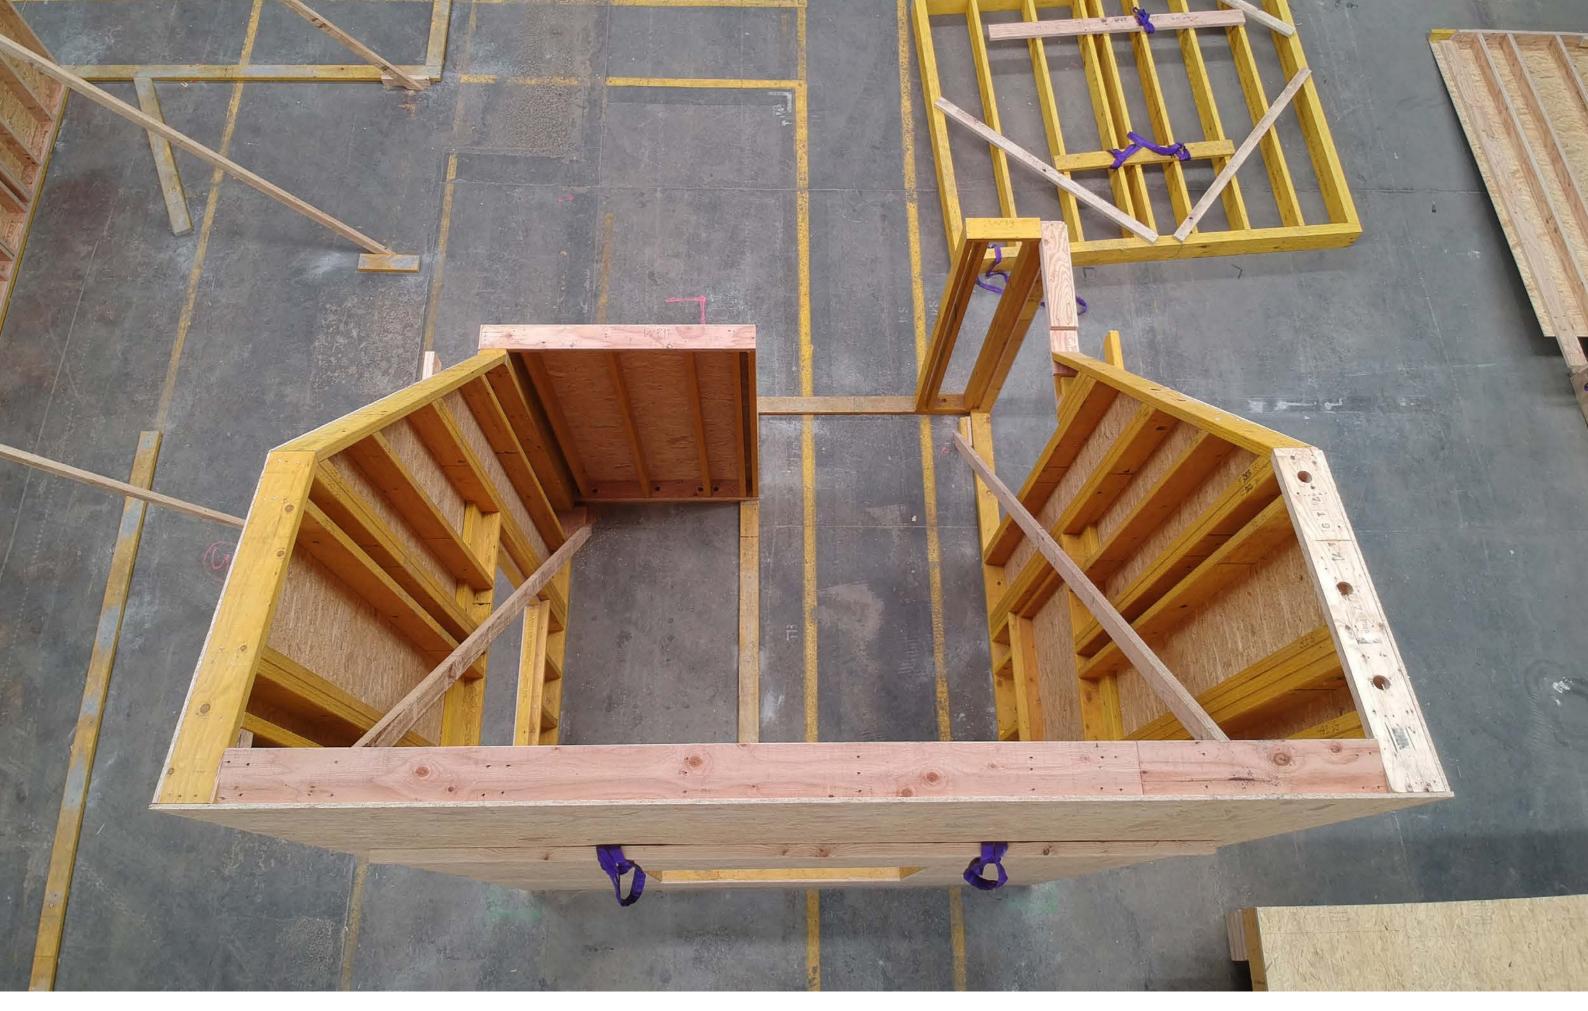

#### Offsite: Fit-out

- Post blower-door test #1
- Install of all finishes & joinery at uninterrupted points of envelope (excluding at junctions)
- Temporary structure remains for transport where req.

## Dis-assembly & Transport

- Cut of all temporary seals to envelope
- Disassemble modules at junctions
- · Lift onto trucks & transport to site

- Cranage and positioning on footings
- Install of additional insulation in cavity modules
- Connection of modules tiling excess air barrier, infill panels in floor and tape to all junctions
- Blower-door test #2 prior to install of finishes to junctions

Temporary Structure