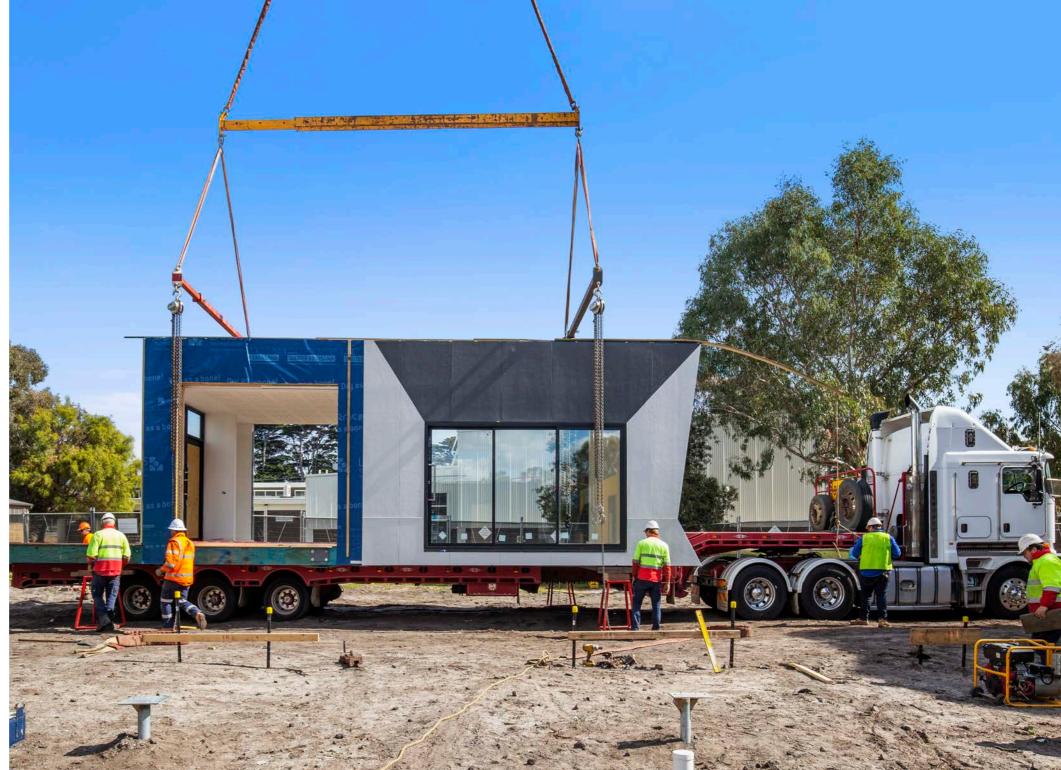

## Dis-assembly & Transport

- Cut of all temporary seals to envelope
- Disassemble modules at junctions
- · Lift onto trucks & transport to site

- Cranage and positioning on footings
- Install of additional insulation in cavity modules
- Connection of modules tiling excess air barrier, infill panels in floor and tape to all junctions
- Blower-door test #2 prior to install of finishes to junctions