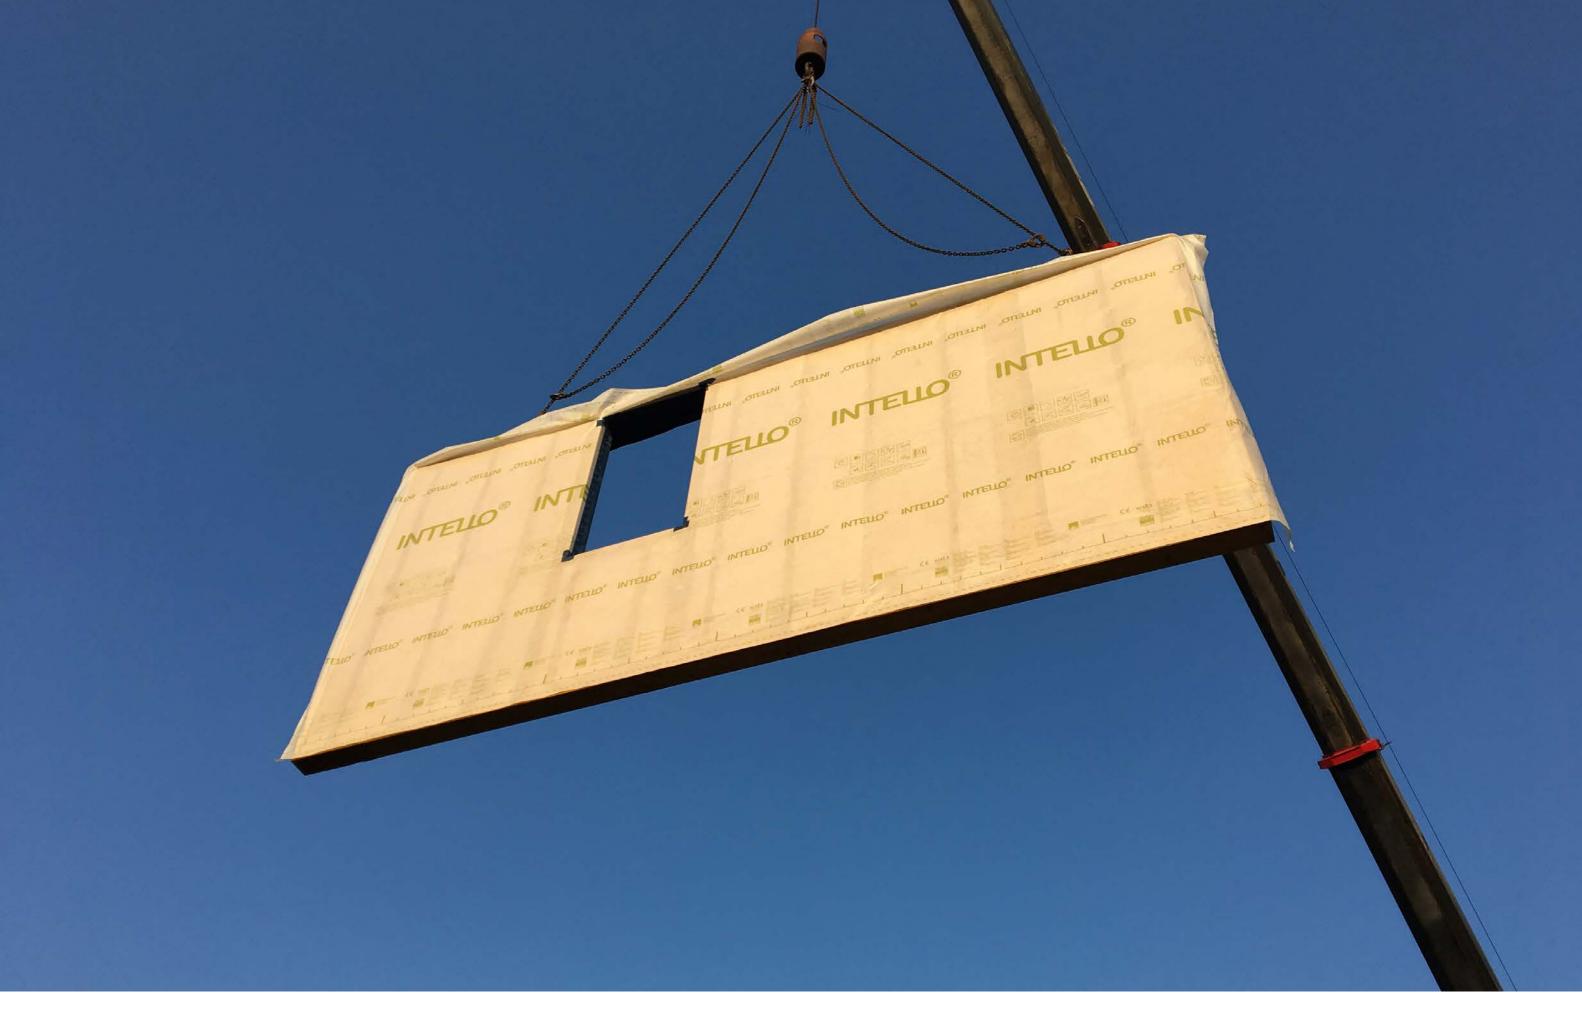

## Dis-assembly & Transport

- Cut of all temporary seals to envelope
- Disassemble modules at junctions
- · Lift onto trucks & transport to site

- Cranage and positioning on footings
- Install of additional insulation in cavity modules
- Connection of modules tiling excess air barrier, infill panels in floor and tape to all junctions
- Blower-door test #2 prior to install of finishes to junctions