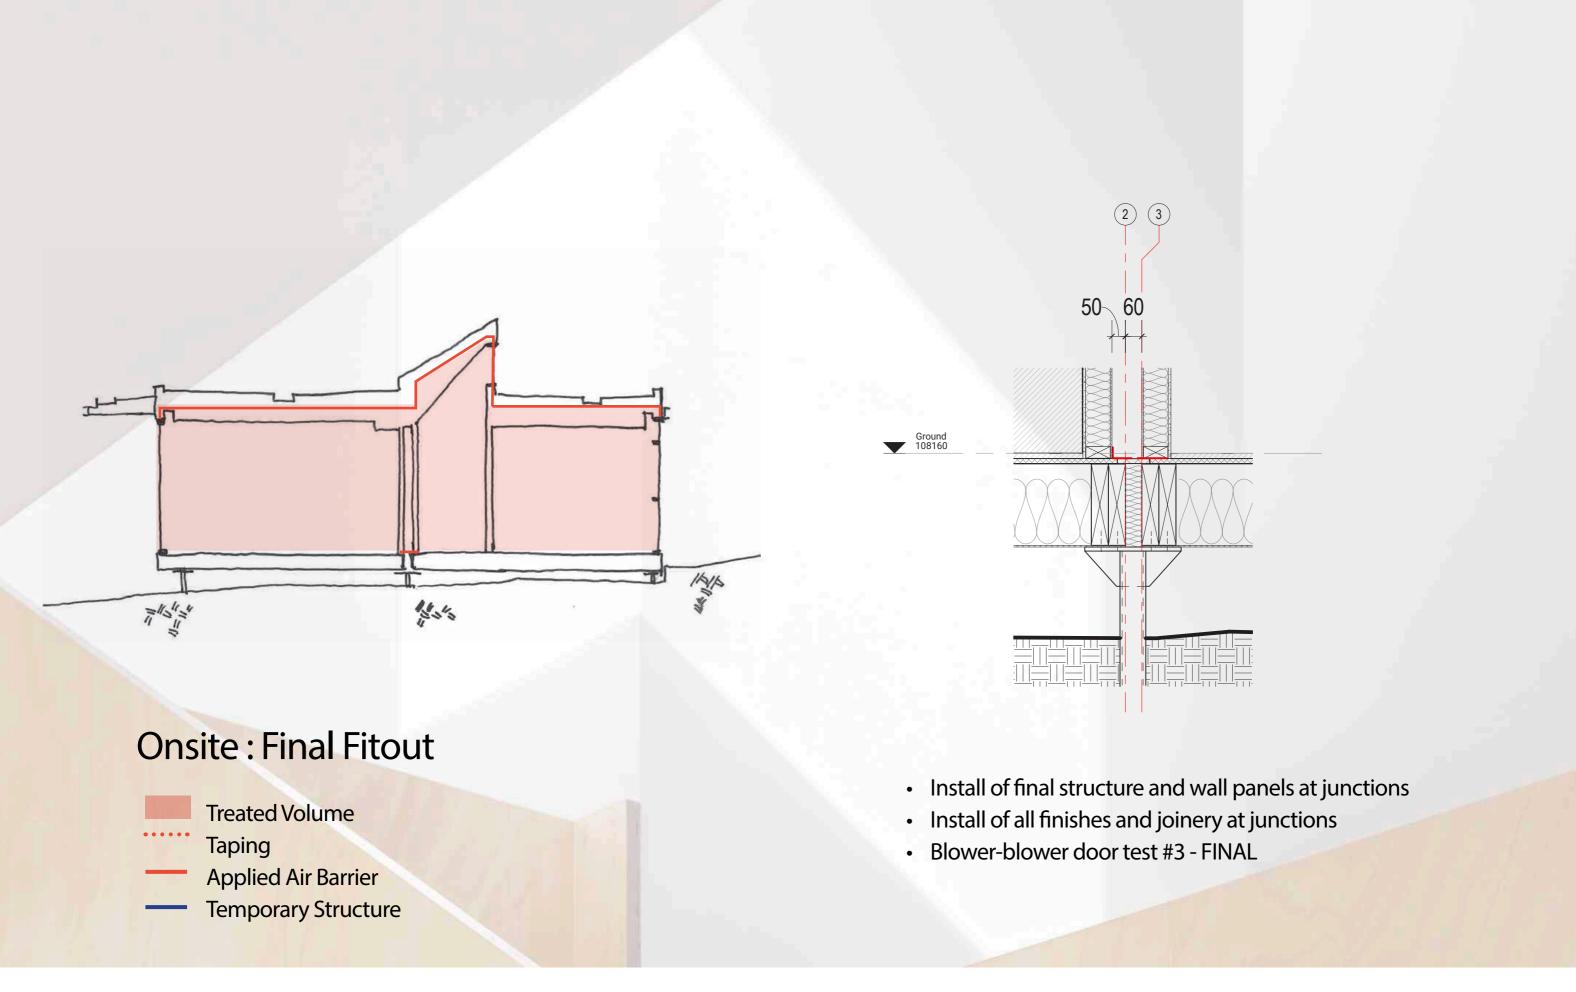

#### Offsite: Fit-out

- Post blower-door test #1
- Install of all finishes & joinery at uninterrupted points of envelope (excluding at junctions)
- Temporary structure remains for transport where req.

## Dis-assembly & Transport

- Cut of all temporary seals to envelope
- Disassemble modules at junctions
- · Lift onto trucks & transport to site

- Cranage and positioning on footings
- Install of additional insulation in cavity modules
- Connection of modules tiling excess air barrier, infill panels in floor and tape to all junctions
- Blower-door test #2 prior to install of finishes to junctions