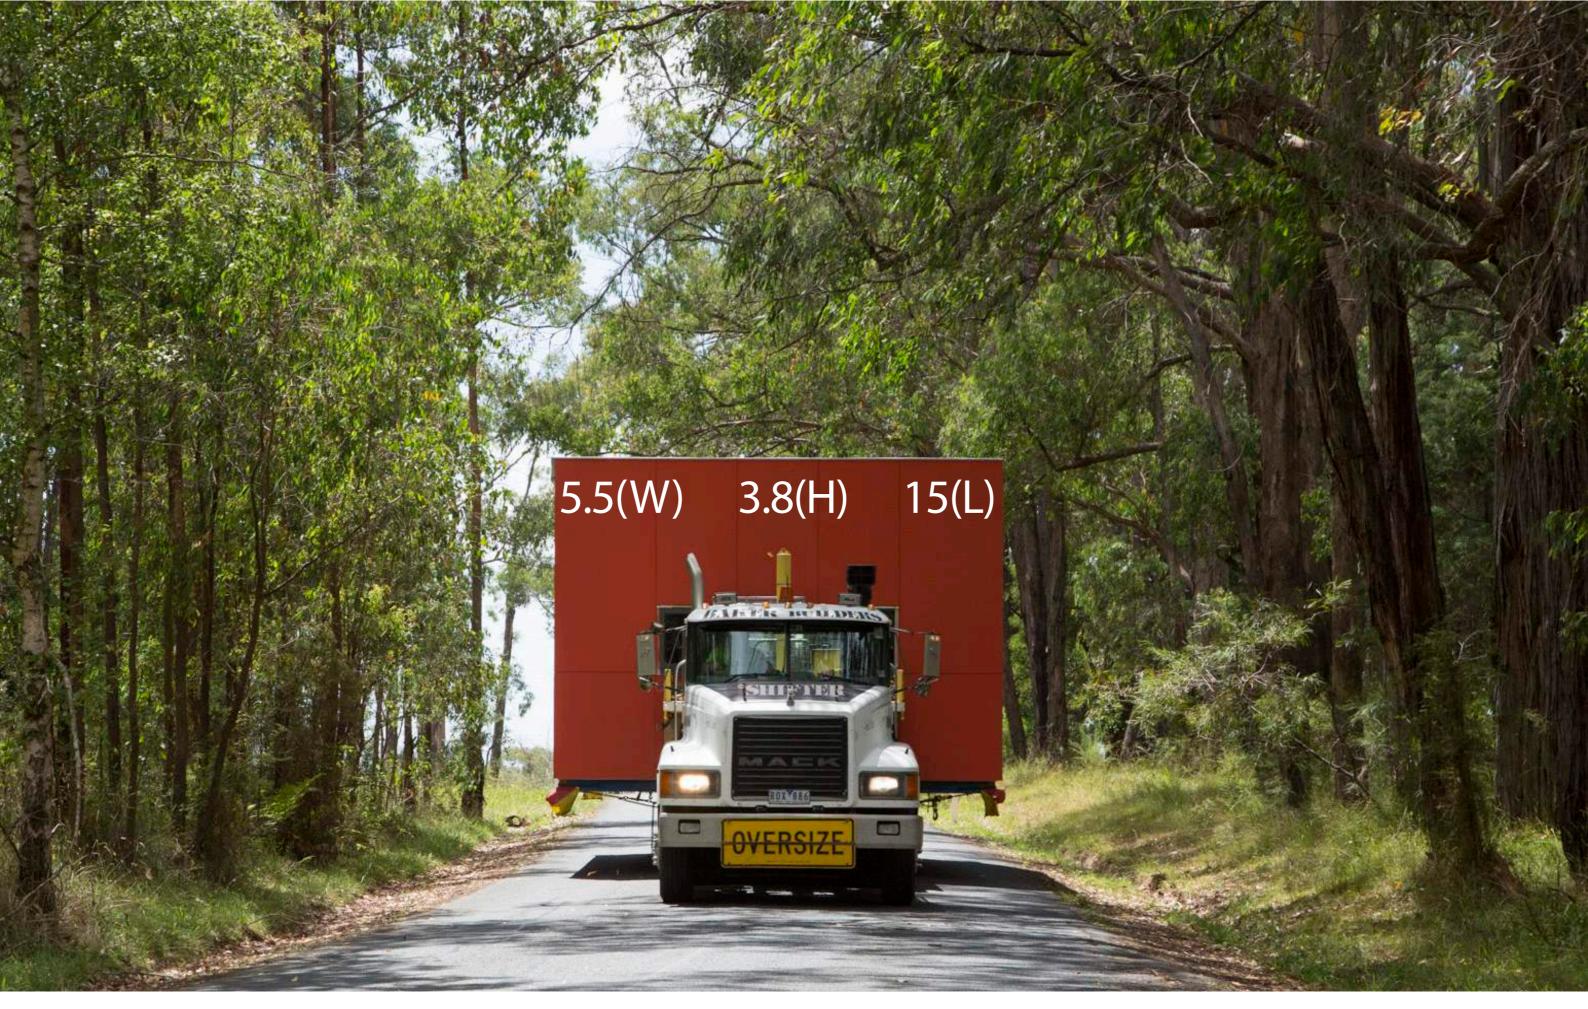

## Dis-assembly & Transport

- Cut of all temporary seals to envelope
- Disassemble modules at junctions
- · Lift onto trucks & transport to site

- Cranage and positioning on footings
- Install of additional insulation in cavity modules
- Connection of modules tiling excess air barrier, infill panels in floor and tape to all junctions
- Blower-door test #2 prior to install of finishes to junctions

Temporary Structure