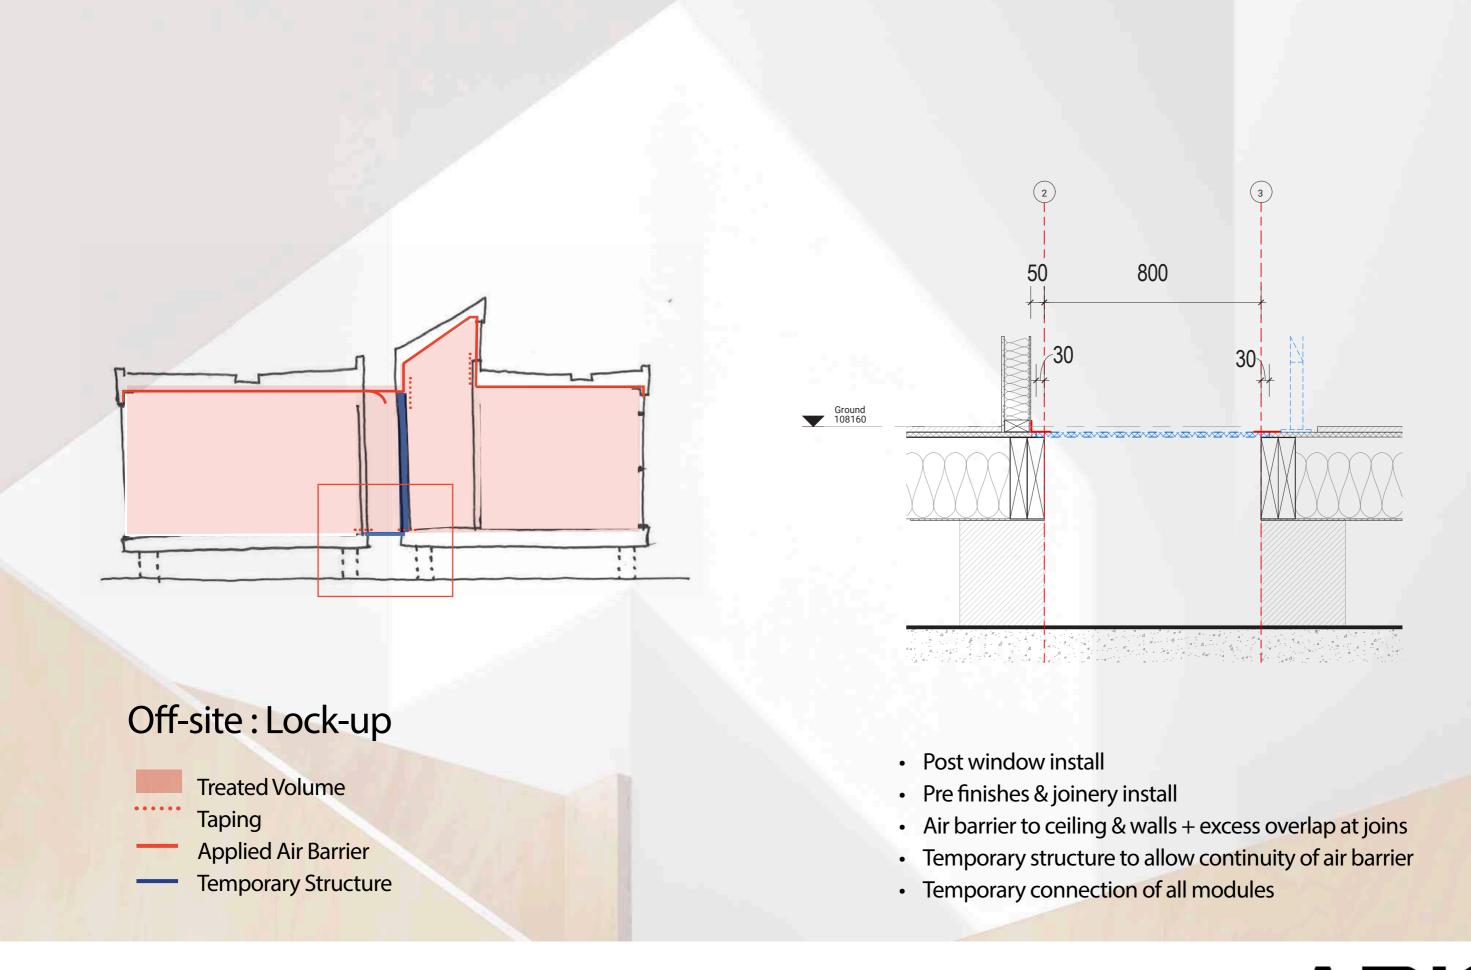

#### Offsite: Fit-out

- Post blower-door test #1
- Install of all finishes & joinery at uninterrupted points of envelope (excluding at junctions)
- Temporary structure remains for transport where req.

## Dis-assembly & Transport

- Cut of all temporary seals to envelope
- Disassemble modules at junctions
- · Lift onto trucks & transport to site

- Cranage and positioning on footings
- Install of additional insulation in cavity modules
- Connection of modules tiling excess air barrier, infill panels in floor and tape to all junctions
- Blower-door test #2 prior to install of finishes to junctions

Temporary Structure