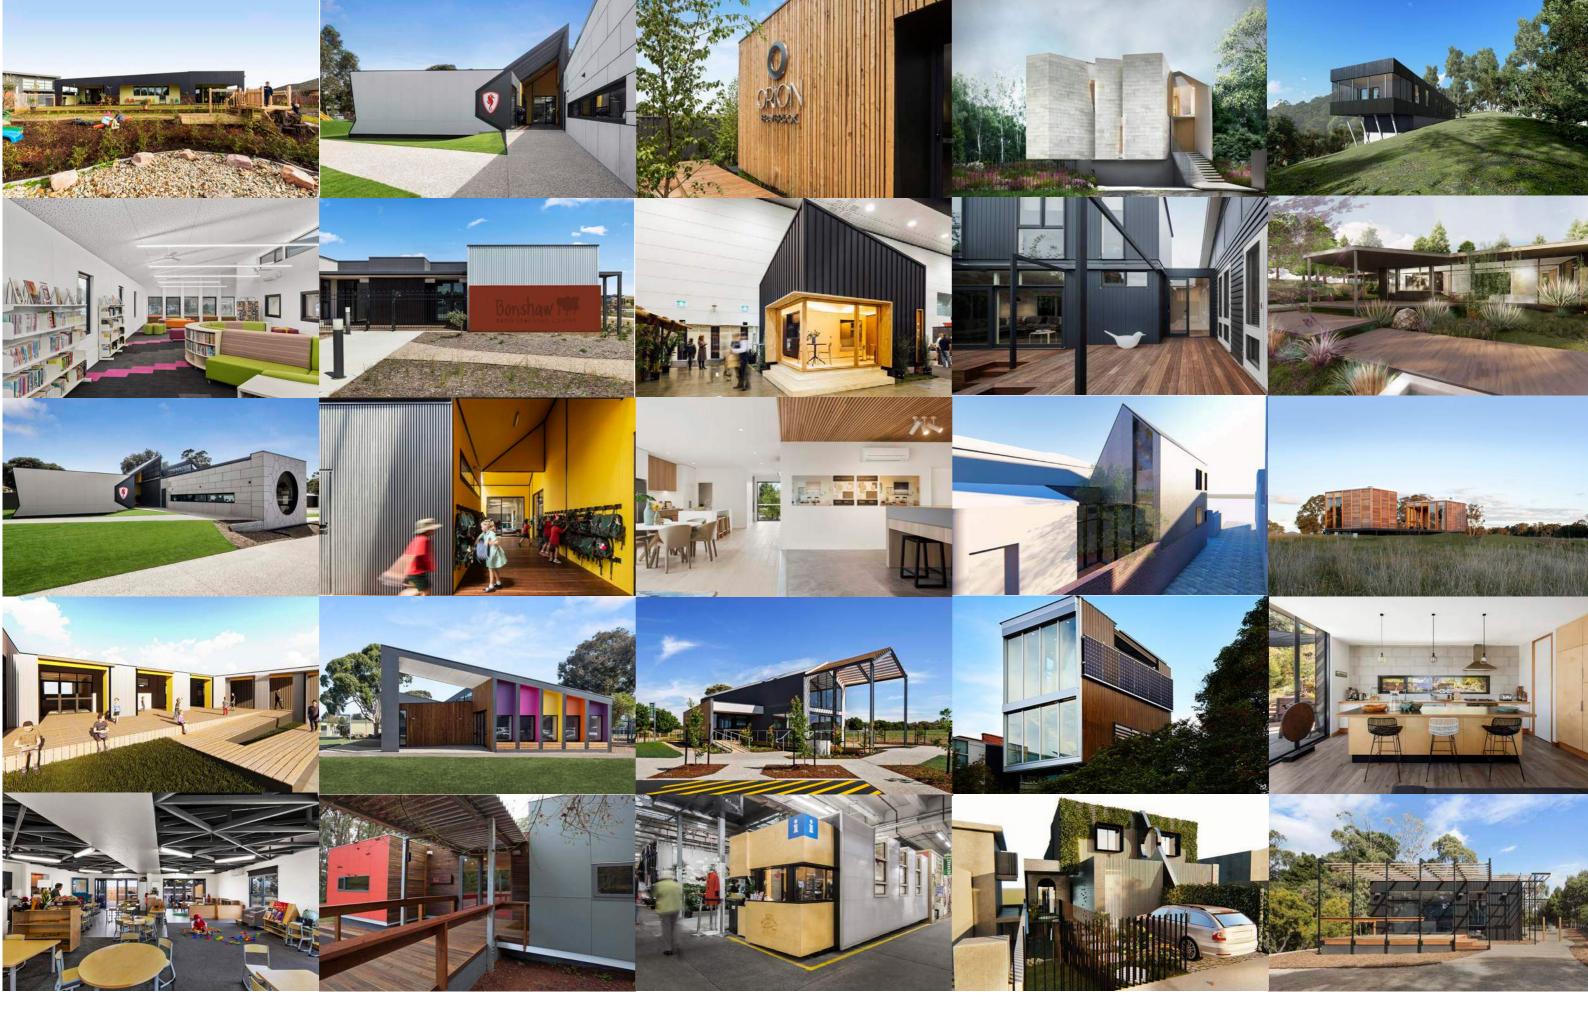

STUDIO & FABRICATION FACILITY

















Panelised | Modular | Hybrid



























# **DESIGN CONSIDERATIONS**















































#### Offsite: Fit-out

- Post blower-door test #1
- Install of all finishes & joinery at uninterrupted points of envelope (excluding at junctions)
- Temporary structure remains for transport where req.

## Dis-assembly & Transport

- Cut of all temporary seals to envelope
- Disassemble modules at junctions
- · Lift onto trucks & transport to site







- Cranage and positioning on footings
- Install of additional insulation in cavity modules
- Connection of modules tiling excess air barrier, infill panels in floor and tape to all junctions
- Blower-door test #2 prior to install of finishes to junctions



Temporary Structure













### PROGRAM