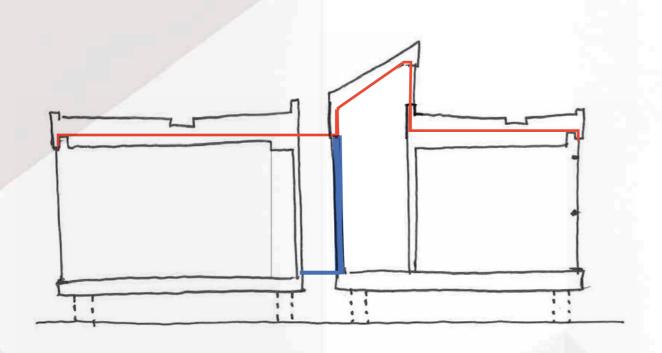

## Dis-assembly & Transport

- Cut of all temporary seals to envelope
- Disassemble modules at junctions
- · Lift onto trucks & transport to site

- Cranage and positioning on footings
- Install of additional insulation in cavity modules
- Connection of modules tiling excess air barrier, infill panels in floor and tape to all junctions
- Blower-door test #2 prior to install of finishes to junctions

Temporary Structure