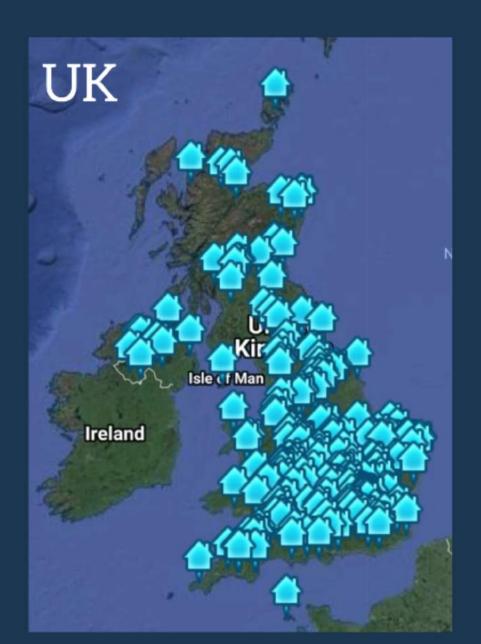

### Passivhaus in 2019

Over 60,000 certified projects worldwide

150 UK projects certified

More than 1000 UK dwellings certified

More than 1500 units underway

Largest site underway is 345 units (apartments Agar Grove)

Largest complete site so far is 68 units (Saffron Acres)

Largest step-by-step retrofit is Wilmcote House (3 tower blocks)